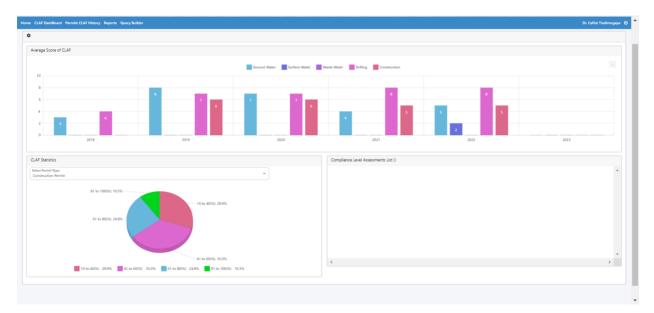

ater Abstraction Permit 27.9% | Drilling Permit 8.6%<br>Ground Water Abstraction Permit 43.2%<br>Waste Water Discharge Permit 12.1% | Permit Cancellation 0,1% Permit Renewal 61,8%<br>17,0% New 20,4%<br>Permit Suspension 0,0% Renewal Permit 0,6%<br>Permit Variation 0,0% |

#### 6. Compliance Management database.

The permits compliance database is a crucial component of the permits management portal, designed to ensure adherence to the regulations and conditions associated with issued permits.

#### a. Home Screen.

In the compliance home screen, the user shall be able to view the average score of CLAF as displayed below. The user shall also click "the arrow" at the **CLAF statistics** segment. Then the system shall display the statistics of different permit types as selected by the user.



#### b. Compliance Level Assessment Form (CLAF)

Under the CLAF dashboard, the user shall be availed with the received CLAF field and the Monitoring /Act compliance field.

In the received CLAFs filed the user shall be able to view and to also forward the permit holder's compliance level assessment. Click the forward "arrow" to forward the permit holder's compliance level assessment.

|                       | CH/ Selblard: Hends CM/ Hooy Report: Query Bolder DL Callet Tradinapper O |                                                       |                          |                  |               | Hone CLI Destidure Remis CLI History Reports Query Relider Dic Califa Tindimup